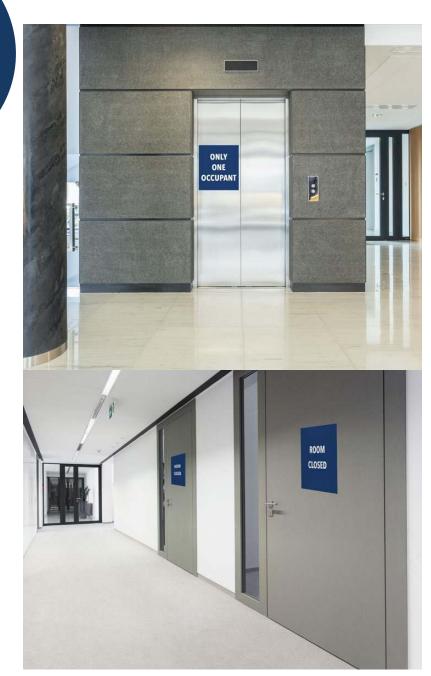

# ONLY ONE OCCUPANT IN THE ELEVATOR AT A TIME

BTW-EG-6A One Occupant Size: 24"x28"

BTW-EG-6B Please Maintain Size: 24"x28"

BLEASE KEEP A SAFE DISTANCE

A SAFE DISTANCE

BY A SAFE DISTANCE

A SAFE DISTANCE

A SAFE DISTANCE

#### ONLY ONE OCCUPANT

BTW-RDE-8A Only One Size: 16"x18"

## CLOSED UNTIL FURTHER NOTICE

BTW-RDE-8E Closed Further Notice Size: 16"x18" ROOM CLOSED

BTW-RDE-8F Room Closed Size: 16"x18"