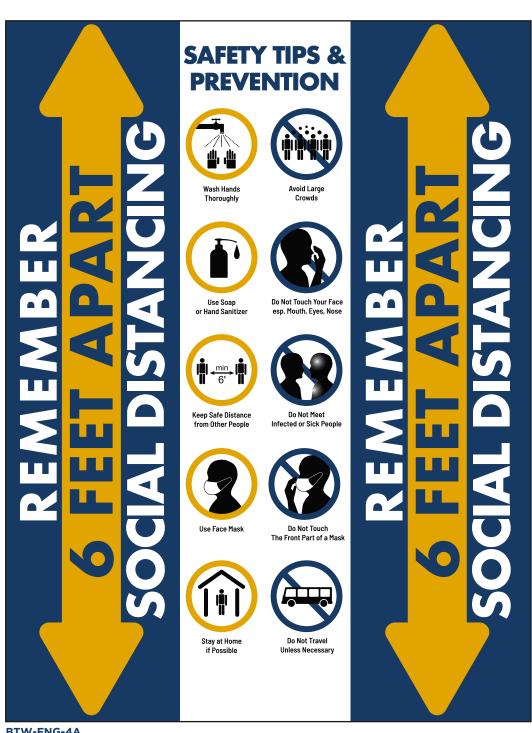

BTW-WD-2D Employee Only Size: 8"x10"

**Wear Mask Icon** 

Size: 8"x8"

BTW-RBS-3A Welcome Back Size: 31.5"x89.5"

BTW-RBS-3B Remember Stay Safe Size: 31.5"x89.5"

Please Remember Size: 31.5"x89.5"

BTW-FNG-4A Remember Size: 56"x72" - each side: 18"x72"