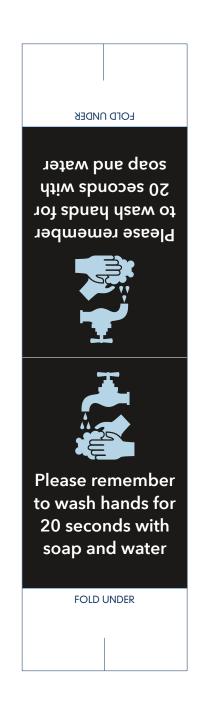

sosp and water 20 seconds with to wash hands for Please remember

Please remember to wash hands for 20 seconds with soap and water

**FOLD UNDER** 

BTW-TT-5C **Wash Hands** Size: 5"x19" Finished: 5"x7" **LOCD UNDER** 