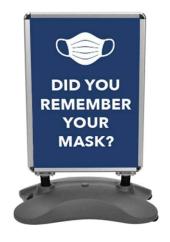

BTW-YSS-14E Please Maintain Size: 23"x15"

BTW-YSS-14B Your Mask Size: 23"x15"

BTW-YSS-14D Exit Only Size: 23"x15"

BTW-YSS-14F Employee Entrance Size: 23"x15"