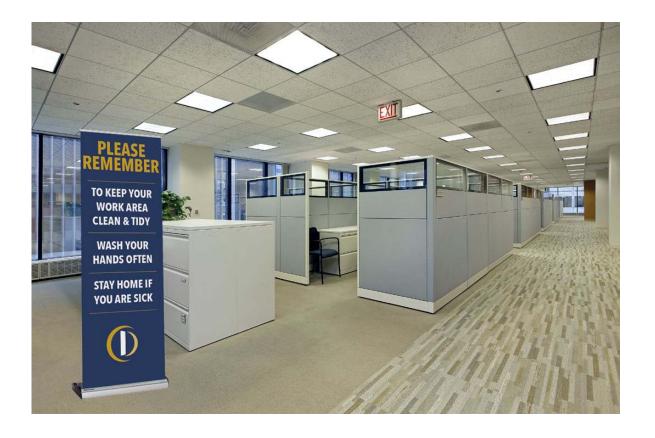

BTW-WD-2D Employee Only Size: 8"x10"

**Wear Mask Icon** 

Size: 8"x8"

BTW-RBS-3A Welcome Back Size: 31.5"x89.5"

BTW-RBS-3B Remember Stay Safe Size: 31.5"x89.5"

Please Remember Size: 31.5"x89.5"

BTW-FNG-4A Remember Size: 56"x72" - each side: 18"x72"