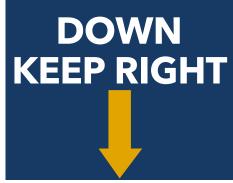

#### MICROWAVE TEMPORARILY NOT IN USE

BTW-CS-10E Microwave Size: 6"x6"

BTW-SDG-11C Down Left Size: 20"x16"

BTW-SDG-11E Down Right Size: 20"x16"

BTW-SDG-11D Up Right Size: 20"x16"

BTW-SDG-11F Up Left Size: 20"x16"