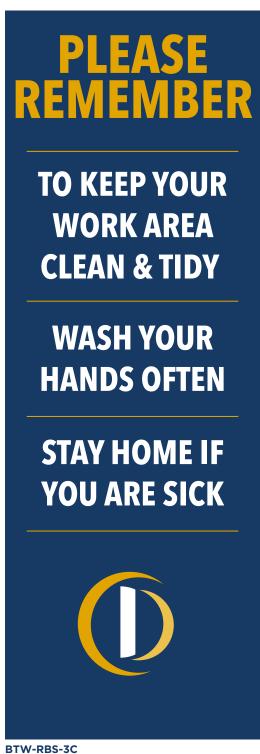

BTW-WD-2D Employee Only Size: 8"x10"

**Wear Mask Icon** 

Size: 8"x8"

BTW-RBS-3A Welcome Back Size: 31.5"x89.5"

BTW-RBS-3B Remember Stay Safe Size: 31.5"x89.5"

Please Remember Size: 31.5"x89.5"

BTW-FNG-4A Remember Size: 56"x72" - each side: 18"x72"