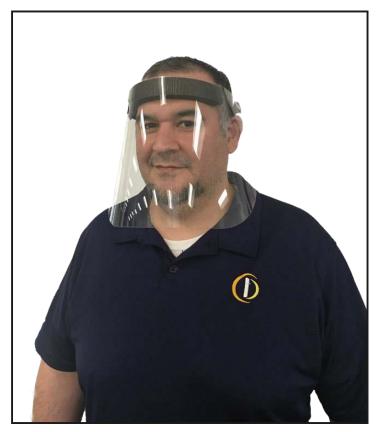

15J Temperature Size: Graphic 23.375"x33.125"

### ONE WAY

BTW-OSS-15K One Way Size: Graphic 23.375"x33.125"

### DRIVE THRU OPEN

BTW-OSS-15L Drive Thru Size: Graphic 23.375"x33.125"









### WELCOME BACK!

BTW-OB-16A Welcome Back Size: 60"x36"

## WE ARE NOW OPEN!

BTW-OB-16B We Are Open Size: 60"x36"

## DELIVERY AND CURBSIDE PICKUP AVAILABLE

BTW-OB-16C Delivery and Curbside Size: 60"x36"

#### GOOD TO SEE YOU!

BTW-OB-16D Good to See Size: 48"x24"

### DRIVETHRU OPEN!

BTW-OB-16E Drive Thru Size: 48"x24"

### OPEN!

BTW-OB-16F Open Size: 48"x24"

### **OPEN FOR DINING-IN!**

BTW-OB-16G Dining-In Size: 48"x24"





BTW-WD-17A Safety Shield w/Feet - 47in Size: 47"x31"

BTW-WD-17B Safety Shield w/Feet - 32in Size: 32"x31"

BTW-WD-17C Safety Shield w/Feet - 23in Size: 23"x31"









BTW-FS-18A **Face Shield** Size: 13"x 9"