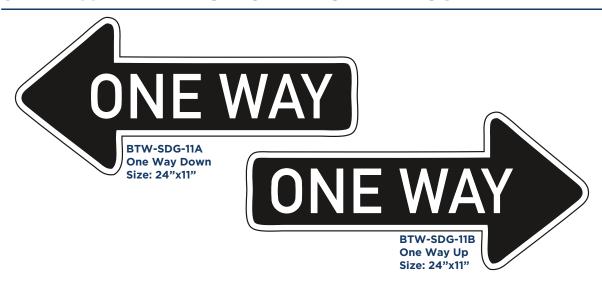

A SAFE DISTANCE

BTW-FD-7D Keep Safe Distance Size: 24"x24"

DO NOT
ONE WAY TRAFFIC
ENTER

BTW-FD-7F Do Not Enter Size: 24"x24"

BTW-FD-7G Please Stand Here Size: 20"x24.5"

Size: 24"x24"

ONE WAY

BTW-FD-7I
One Way Left
Size: 24"x11"