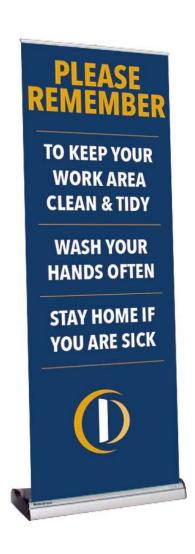

BTW-WD-2D Employee Only Size: 8"x10"

**Wear Mask Icon** 

Size: 8"x8"

BTW-RBS-3A Welcome Back Size: 31.5"x89.5"

BTW-RBS-3B Remember Stay Safe Size: 31.5"x89.5"

Please Remember Size: 31.5"x89.5"

BTW-FNG-4A Remember Size: 56"x72" - each side: 18"x72"