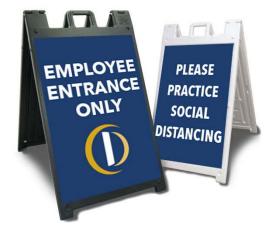

## EMPLOYEE ENTRANCE ONLY

BTW-OSS-15B Employee Only Size: Graphic 24"x36"

## PLEASE PRACTICE SOCIAL DISTANCING

BTW-OSS-15A Please Practice Size: Graphic 24"x36"