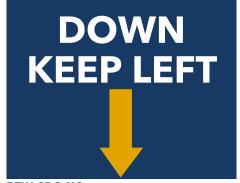

#### MICROWAVE TEMPORARILY NOT IN USE

BTW-CS-10E Microwave Size: 6"x6"

BTW-SDG-11C Down Left Size: 20"x16"

BTW-SDG-11E Down Right Size: 20"x16"

BTW-SDG-11D Up Right Size: 20"x16"

BTW-SDG-11F Up Left Size: 20"x16"