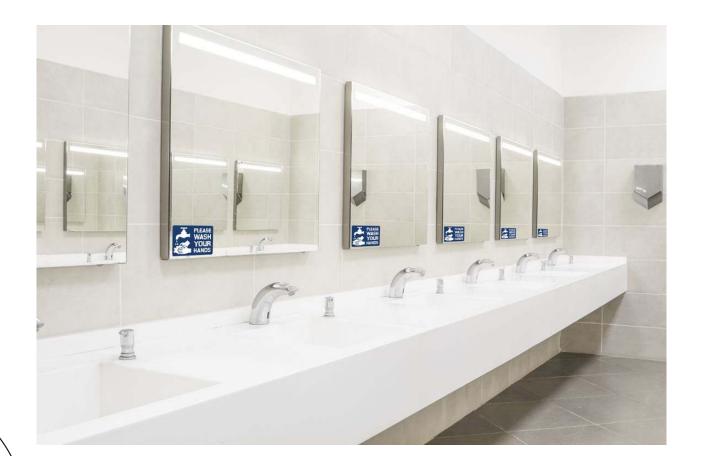

BTW-RS-9A Plaese Wash Hands Size: 7"x5"

BTW-RS-9B Wipe Down Counter Size: 7"x4"

Employees must wash hands before returning to work.

BTW-RS-9C Employees Must Wash Size: 6"x6" Please remember to wash hands for 20 seconds with soap and water