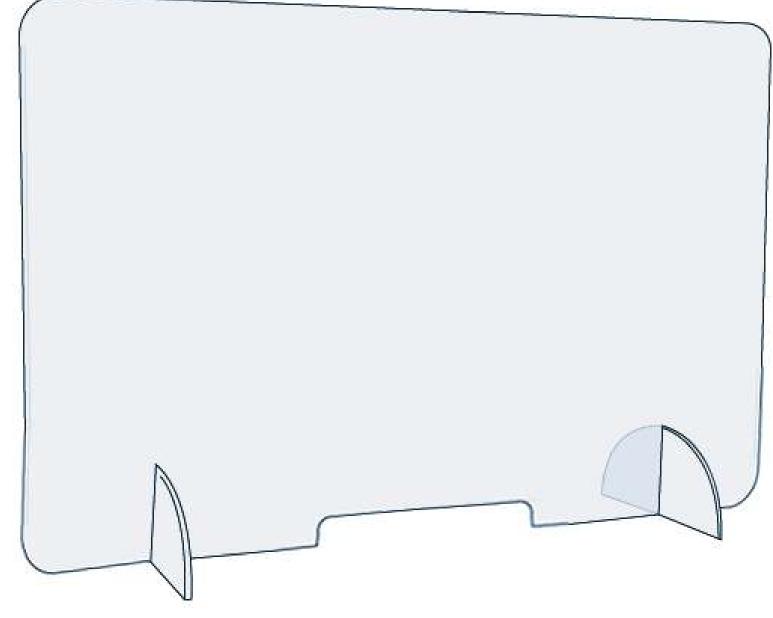

### **OPEN FOR DINING-IN!**

BTW-OB-16G Dining-In Size: 48"x24"

BTW-WD-17A Safety Shield w/Feet - 47in Size: 47"x31"

BTW-WD-17B Safety Shield w/Feet - 32in Size: 32"x31"

BTW-WD-17C Safety Shield w/Feet - 23in Size: 23"x31"