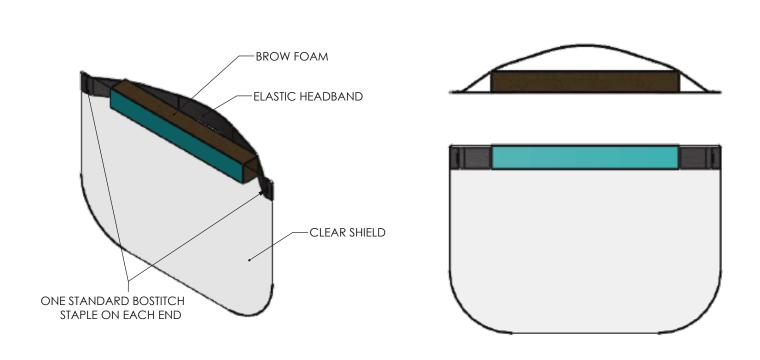

S-15J Temperature Size: Graphic 23.375"x33.125"

### ONE WAY

BTW-OSS-15K One Way Size: Graphic 23.375"x33.125"

### DRIVE THRU OPEN

BTW-OSS-15L Drive Thru Size: Graphic 23.375"x33.125"









### WELCOME BACK!

BTW-OB-16A Welcome Back Size: 60"x36"

## WE ARE NOW OPEN!

BTW-OB-16B We Are Open Size: 60"x36"

## DELIVERY AND CURBSIDE PICKUP AVAILABLE

BTW-OB-16C Delivery and Curbside Size: 60"x36"

#### GOOD TO SEE YOU!

BTW-OB-16D Good to See Size: 48"x24"

### DRIVETHRU OPEN!

BTW-OB-16E Drive Thru Size: 48"x24"

### OPEN!

BTW-OB-16F Open Size: 48"x24"

### **OPEN FOR DINING-IN!**

BTW-OB-16G Dining-In Size: 48"x24"





BTW-WD-17A Safety Shield w/Feet - 47in Size: 47"x31"

BTW-WD-17B Safety Shield w/Feet - 32in Size: 32"x31"

BTW-WD-17C Safety Shield w/Feet - 23in Size: 23"x31"









BTW-FS-18A **Face Shield** Size: 13"x 9"