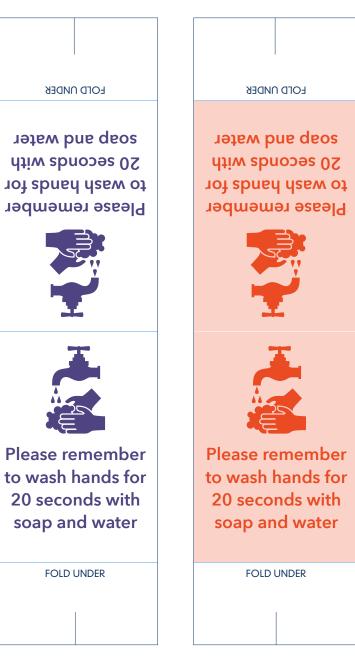

sosp and water 20 seconds with to wash hands for Please remember

Please remember to wash hands for 20 seconds with soap and water

**FOLD UNDER** 

BTW-TT-5C **Wash Hands** Size: 5"x19" Finished: 5"x7" **LOCD UNDER** 